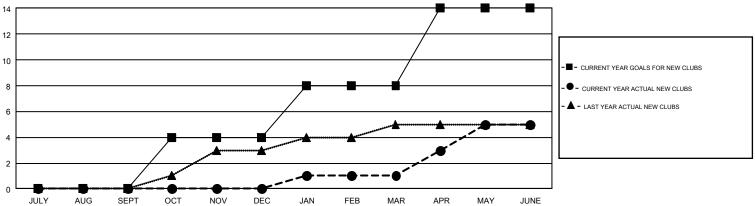

| OCT/NOV/DEC           | 287                                                            | 426                                                          | 606                                                |  |
| JAN/FEB/MAR   | 4             | 1            | 2             | JAN/FEB/MAR           | 236                                                            | 478                                                          | 410                                                |  |
| APR/MAY/JUNE  | 6             | 4            | 7             | APR/MAY/JUNE          | 254                                                            | 597                                                          | 604                                                |  |

## GOALS AND ACTUAL NEW CLUBS CUMULATIVE



## GOALS AND ACTUAL MEMBERS CUMULATIVE



|                                |       | 1                                         | 1                               |                 |       |
|--------------------------------|-------|-------------------------------------------|---------------------------------|-----------------|-------|
| DROPPED CLUBS: 20              |       | 467 CLUBS OF 715 ADDED 1 OR MORE          | GENDER DISTRIBUTION             |                 |       |
|                                |       | NEW MEMBERS                               | MALE                            | 11,404 (68.01%) |       |
|                                |       |                                           | FEMALE                          | 5,365 (31.99%)  |       |
| DROPPED MEMBERS