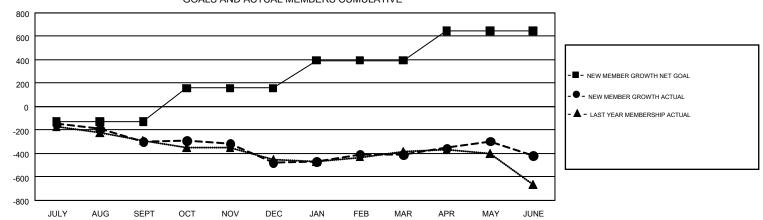

## GOALS AND ACTUAL MEMBERS CUMULATIVE

|                                |       | 1                                         | 1                               |                 |       |
|--------------------------------|-------|-------------------------------------------|---------------------------------|-----------------|-------|
| DROPPED CLUBS: 20              |       | 467 CLUBS OF 715 ADDED 1 OR MORE          | GENDER DISTRIBUTION             |                 |       |
|                                |       | NEW MEMBERS                               | MALE                            | 11,404 (68.01%) |       |
|                                |       |                                           | FEMALE                          | 5,365 (31.99%)  |       |
| DROPPED MEMBERS                |       |                                           |                                 |                 |       |
| DECEASED                       | 234   |                                           | TOTAL FAMILY UNIT MEMBERS       |                 | 3,064 |
| CLUB CANCELLED 160 OTHER 1,745 |       | CLICK HERE FOR CUMULATIVE MEMBERSHIP DATA | FAMILY MEMBERS PAYING HALF DUES |                 |       |
|                                |       |                                           |                                 |                 | 1,562 |
| TOTAL                          | 2,139 |                                           |                                 |                 |       |